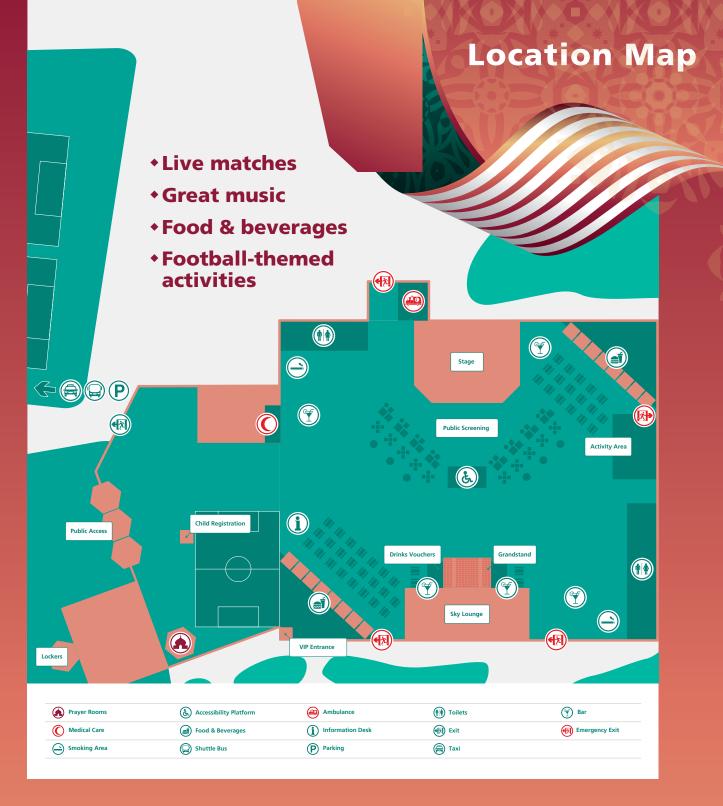

## \*\* FAN ZONE \*\*

Experience the excitement of the FIFA Club World Cup Qatar 2019™, presented by Alibaba Cloud, at the FIFA Club World Cup™ Fan Zone.

It is a free festival of football, showing FIFA Club World Cup™ matches on big screens and offering an electric atmosphere to fans from around the globe. Enjoy live music from amazing artists and DJs, food and beverages, and football-themed activities.

Discover vibrant cultures and share your passion for football. Soak up the party atmosphere at this outdoor fan destination.

For Fan Zone information, visit www.sc.qa/fanzone

9-21 December 2 PM to 12 AM

#### Activities +

**Goal Vending Machine –** Test your skills, score a goal – win a prize!

**4D Selfie** – Capture yourself in action with a 4D selfie video.

**Table Football** – A fast-paced game where quick reactions are vital.

**Foot-Pool Table –** Pot all your balls and the 8 ball – with your feet.

**Robotic Goalie** – Beat the future of goalkeeping.

**Bubble Football** – Play football wrapped in a giant, inflatable bubble ball.

### + Food & Beverages +

Burgers, pizza, Middle Eastern and Indian dishes, fish 'n' chips, crêpes and other sweet treats. Prices start at QAR 5.

International beverages start at QAR 20, and soft drinks at QAR 3.

### Sky Lounge •

**Package 1** – QAR 350 per person, inclusive of four international beverages and bites.

**Package 2** – QAR 200 per person, inclusive of four soft drinks and bites.

**Package 3 –** QAR 75 per child (6-12 years old), inclusive of soft drinks.