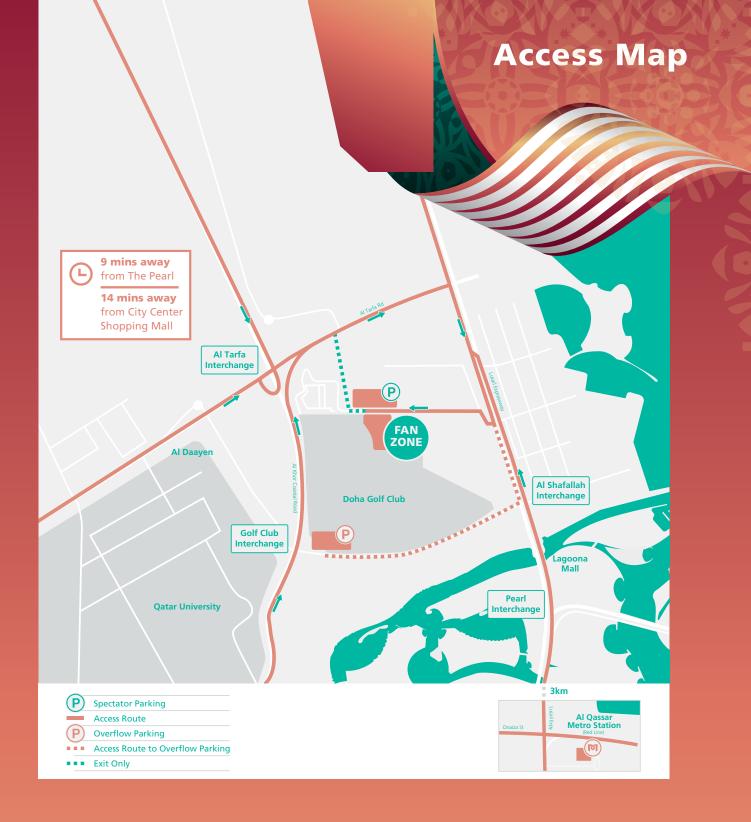

**Doha Sports Park (next to Doha Golf Club)** 

Download taxi apps from your app store Private car and VIP parking available

**Be there** 

**Free entry** 

www.sc.qa/fanzone

For Fan Zone information, visit www.sc.qa/fanzone

Scan for event location